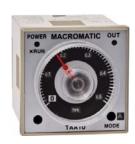

# MULTI-FUNCTION | MULTI-RANGE

# ANALOG-SET | TAA SERIES

- ♦ 6 f eld-selectable functions in one unit
- ◆ Large dial for setting of time delay
- ♦ 50ms to 100 Hours programmable timing range
- ◆ Universal 100-240V AC/ 24-240V DC input voltage
- Panel, track or surface mounting
- 1/16 DIN style case (comes with panel-mounting adapter)