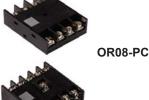

# **SOCKETS & ACCESSORIES**

| PRODUCT<br>DESCRIPTION NUMBER                     |                  |
|---------------------------------------------------|------------------|
| 8 Pin Octal Socket                                | 70169-D <b></b>  |
| 8 Pin Octal Socket (Back Mounting)                | OR08-PC          |
| 11 Pin Octal Socket                               | 70170-D <b>❖</b> |
| 11 Pin Octal Socket (Back Mounting)               | OR11-Pc          |
| Panel-Mounting Adaptor                            | Included         |
| * Fan Ounfana an Transla Manuation Can Canlasta C |                  |