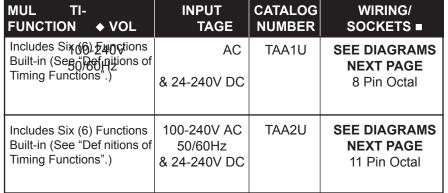

# MULTI-FUNCTION | MULTI-RANGE

# ANALOG-SET | TAA SERIES



- ♦ 6 f eld-selectable functions in one unit
- ◆ Large dial for setting of time delay
- ♦ 50ms to 100 Hours programmable timing range
- ◆ Universal 100-240V AC/ 24-240V DC input voltage
- Panel, track or surface mounting
- 1/16 DIN style case (comes with panel-mounting adapter)









- See "Def nitions of Timing Functions".
- See below for Sockets & Accessories.

### APPLICATION DATA

#### **Voltage Tolerance:**

±10% of rated voltage.

#### Load (Burden):

Less than 2.5 VA

#### **Repeat Accuracy:**

±0.01%, ±0.05 seconds (includes variation due to voltage and temperature changes).

#### **Recycle Time:**

0.2 seconds maximum.

#### Temperature:

Operating: -10° to 55°C (14° to 131°F) Storage: -40° to 85°C (-40° to 185°F)

LED Indicators: One red LED indicates Input Voltage/Timing (f ashing) & a second red LED indicates relay status.

#### **Output Contacts:**

5A DPDT Resistive @ 250V AC

#### **Enclosure Protection Rating:**

IP40 (front face)

Mechanical: 10,000,000 operations Full Load: 100,000 operations

Approvals:





# **SOCKETS & ACCESSORIES**

| PRODUCT<b